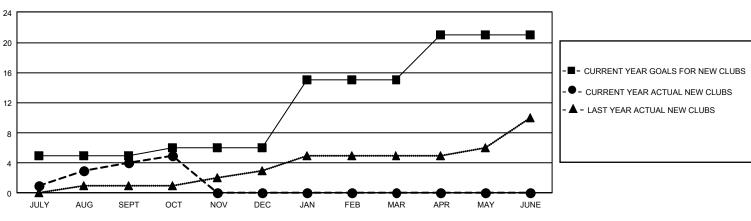

## GAT MONTHLY MEMBERSHIP PROGRESS REPORT Results

GMT Constitutional Area 8, Group D

REPORT DOES NOT INCLUDE CLUBS IN UNDISTRICTED AREAS.

| Clubs                 |               |           |               | Members               |                          |                         |                                                    |
|-----------------------|---------------|-----------|---------------|-----------------------|--------------------------|-------------------------|----------------------------------------------------|
| RESULTS FOR 2023-2024 |               |           |               | RESULTS FOR 2023-2024 |                          |                         |                                                    |
| QUARTER               | NEW CLUB GOAL | NEW CLUBS | DROPPED CLUBS | QUARTER               | EMBER GROWTH NET<br>GOAL | MEMBER GROWTH<br>ACTUAL | DROPPED MEMBERS<br>ACTUAL (including<br>transfers) |
| JULY/AUG/SEPT         | - 15          | 4         | 2             | JULY/AUG/SEPT         | - 27                     | 271                     | 473                                                |
| OCT/NOV/DEC           | 3             | 1         | 0             | OCT/NOV/DEC           | 326                      | 56                      | 64                                                 |
| JAN/FEB/MAR           | 27            | 0         | 0             | JAN/FEB/MAR           | 144                      | 0                       | 0                                                  |
| APR/MAY/JUNE          | 18            | 0         | 0             | APR/MAY/JUNE          | 77                       | 0                       | 0                                                  |