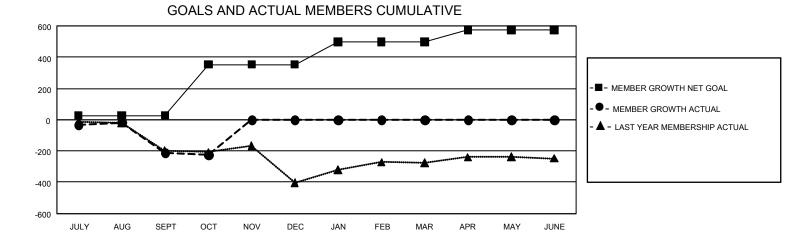

## GAT MONTHLY MEMBERSHIP PROGRESS REPORT Results

GMT Constitutional Area 8, Group D

REPORT DOES NOT INCLUDE CLUBS IN UNDISTRICTED AREAS.

| Clubs                 |               |           |               | Members               |                          |                         |                                                    |
|-----------------------|---------------|-----------|---------------|-----------------------|--------------------------|-------------------------|----------------------------------------------------|
| RESULTS FOR 2023-2024 |               |           |               | RESULTS FOR 2023-2024 |                          |                         |                                                    |
| QUARTER               | NEW CLUB GOAL | NEW CLUBS | DROPPED CLUBS | QUARTER               | EMBER GROWTH NET<br>GOAL | MEMBER GROWTH<br>ACTUAL | DROPPED MEMBERS<br>ACTUAL (including<br>transfers) |
| JULY/AUG/SEPT         | - 15          | 4         | 2             | JULY/AUG/SEPT         | - 27                     | 271                     | 473                                                |
| OCT/NOV/DEC           | 3             | 1         | 0             | OCT/NOV/DEC           | 326                      | 56                      | 64                                                 |
| JAN/FEB/MAR           | 27            | 0         | 0             | JAN/FEB/MAR           | 144                      | 0                       | 0                                                  |
| APR/MAY/JUNE          | 18            | 0         | 0             | APR/MAY/JUNE          | 77                       | 0                       | 0                                                  |